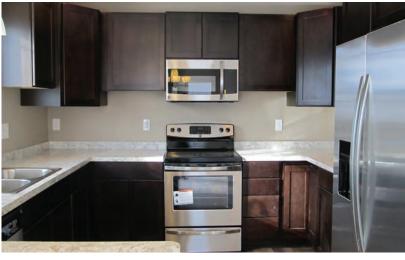

## The Armstrong

You'll love the spacious layout of one of CVE's most popular floor plans, "the Armstrong". This plan features 10 ft. ceilings in both the great room and office.

The spacious kitchen with snack bar features an abundance of cabinets and comes standard with Wilsonart countertops. Stainless steel dishwasher and microwave included. 1st floor laundry and half bath off the kitchen area. Upstairs there is a spacious master suite with a huge walk-in closet and bath with double vanity and walk-in shower. 2 other spacious bedrooms with double closets and another full bath.