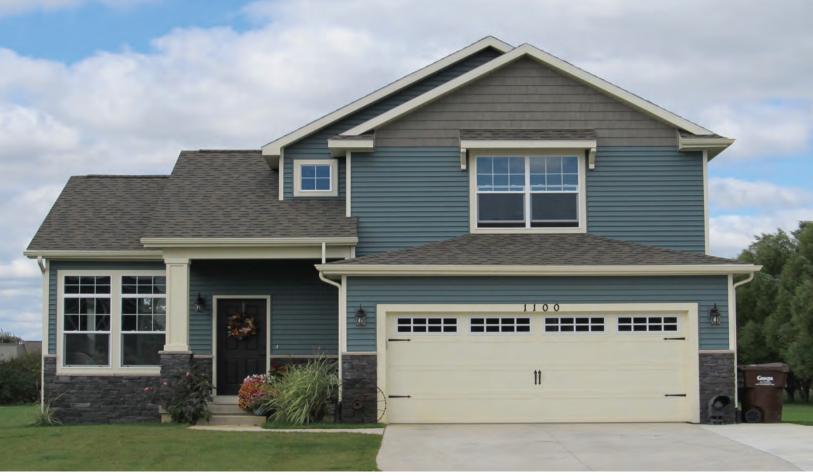

## THE ARMSTRONG | CVE HOMES

1683 Sq. Ft.

3 Bedroom

2.5 Bath

Open Floor Plan

Spacious Master Suite

**G**ourmet Kitchen

## The Armstrong

You'll love the spacious layout of one of CVE's most popular floor plans, "the Armstrong". This plan features 10 ft. ceilings in both the great room and office.

The spacious kitchen with snack bar features an abundance of cabinets and comes standard with Wilsonart countertops. Stainless steel dishwasher and microwave included. 1st floor laundry and half bath off the kitchen area. Upstairs there is a spacious master suite with a huge walk-in closet and bath with double vanity and walk-in shower. 2 other spacious bedrooms with double closets and another full bath.