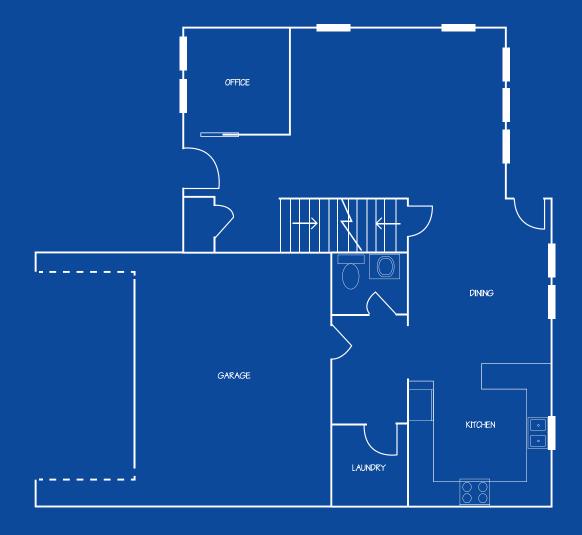

## THE ARMSTRONG | CVE HOMES

1683 Sq. Ft.

3 Bedroom

2.5 Bath

Open Floor Plan

Spacious Master Suite

**G**ourmet Kitchen

## The Armstrong

You'll love the spacious layout of one of CVE's most popular floor plans, "the Armstrong". This plan features 10 ft. ceilings in both the great room and office.

The spacious kitchen with snack bar features an abundance of cabinets and comes standard with Wilsonart countertops. Stainless steel dishwasher and microwave included. 1st floor laundry and half bath off the kitchen area. Upstairs there is a spacious master suite with a huge walk-in closet and bath with double vanity and walk-in shower. 2 other spacious bedrooms with double closets and another full bath.